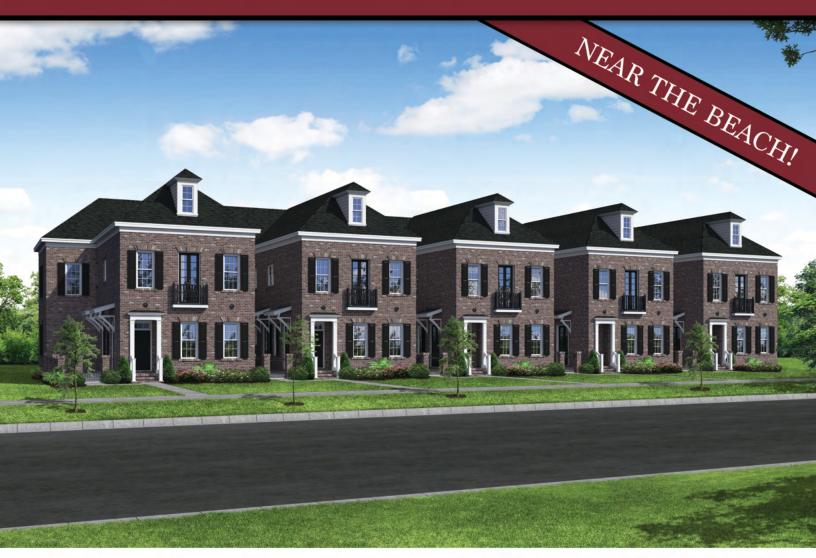

## THE COURTYARDS R-6

3 BR • 2.5 BA • 2 Levels • Oversized 2 Car Garage • Terrace • 1875 Heated SF

**Features** Include:

- · Granite Countertops
- · Interior/Exterior Trim Package
- 10' Ceilings on 1st & 2nd Floor
- · Private Courtyards
- · Appliance Package
- · Hardwood Floors 1st Level
- · Designer Cabinets
- · Brick and James Hardie Exteriors
- Tile In 2nd Level Bath & Laundry
- · HOA Fees Include Pool and Amenity Center
- · Easy Access to the Beach

## THE COURTYARDS R-6

## 3 BR • 2.5 BA • 2 Levels • Oversized 2 Car Garage • Terrace

Total Heated: 1875 Sq. Ft.

Total Area: 2405 Sq. Ft.