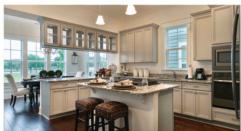

## THE COURTYARDS R-6

3 BR • 2.5 BA • 2 Levels • Oversized 2 Car Garage • Terrace • 1875 Heated SF

**Features** Include:

- · Granite Countertops
- · Interior/Exterior Trim Package
- 10' Ceilings on 1st & 2nd Floor
- · Private Courtyards
- · Appliance Package
- · Hardwood Floors 1st Level
- · Designer Cabinets
- · Brick and James Hardie Exteriors
- Tile In 2nd Level Bath & Laundry
- · HOA Fees Include Pool and Amenity Center
- · Easy Access to the Beach