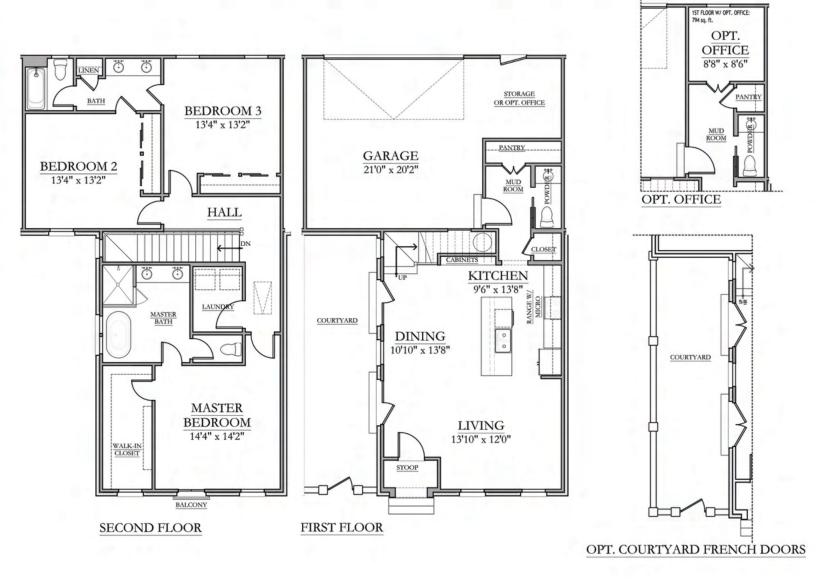

## THE COURTYARDS R-6

3 BR • 2.5 BA • 2 Levels • Oversized 2 Car Garage • Terrace • 1875 Heated SF

**Features** Include:

- · Granite Countertops
- · Interior/Exterior Trim Package
- 10' Ceilings on 1st & 2nd Floor
- · Private Courtyards
- · Appliance Package
- · Hardwood Floors 1st Level
- · Designer Cabinets
- · Brick and James Hardie Exteriors
- Tile In 2nd Level Bath & Laundry
- · HOA Fees Include Pool and Amenity Center
- · Easy Access to the Beach

## THE COURTYARDS R-6

## 3 BR • 2.5 BA • 2 Levels • Oversized 2 Car Garage • Terrace

Total Heated: 1875 Sq. Ft.

Total Area: 2405 Sq. Ft.